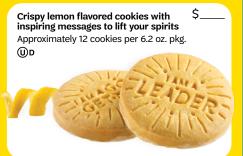

# 2023-2024 Girl Scout Cookies®

# The World's Most Flavorful Lineup

#### All our cookies have...

- · NO High-Fructose Corn Syrup
- · NO Partially Hydrogenated Oils (PHOs)
- · Zero Grams Trans Fat per Serving
- · RSPO Certified (Mass Balance) Palm Oil
- · Halal Certification

## Adventurefuls® · Real Cocoa \$ Indulgent brownie-inspired cookies with caramel flavored crème and a hint of sea salt Approximately 15 cookies per 6.3 oz. pkg. (U)D



















### **Lemon-Ups**<sup>®</sup>

NATURALLY FLAVORED WITH OTHER NATURAL FLAVORS



#### Trefoils®

Iconic shortbread cookies inspired by the original Girl Scout recipe Approximately 38 cookies per 9 oz. pkg.

### Do-si-dos®

- Made with Natural Flavors Real Peanut Butter Whole Grain Oats



#### Samoas®

- Real Cocoa · Real Coconut
- Crisp cookies with caramel, coconut and dark chocolaty stripes Approximately 15 cookies per 7.5 oz. pkg.

(U)D



### Tagalongs®

- Real Cocoa • Real Peanut Butter
- Crispy cookies layered with peanut butter and covered with a chocolaty coating



### Thin Mints®

• Made with Vegan Ingredients

Vegan

Supplies Last

Ingredients Real Cocoa

Ś

- Real Cocoa
- Crisp, chocolaty cookies made with natural oil of peppermint

Approximately 30 cookies per 9 oz. pkg



### **Girl Scout** S'mores

• Made with Natural Flavors • Real Cocoa



### Toffe