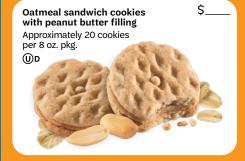

# 2023-2024 Girl Scout Cookies®

# The World's Most Flavorful Lineup

#### All our cookies have...

- · NO High-Fructose Corn Syrup
- · NO Partially Hydrogenated Oils (PHOs)
- · Zero Grams Trans Fat per Serving
- · RSPO Certified (Mass Balance) Palm Oil
- · Halal Certification

## Adventurefuls® · Real Cocoa \$ Indulgent brownie-inspired cookies with caramel flavored crème and a hint of sea salt Approximately 15 cookies per 6.3 oz. pkg. (U)D



















### **Lemon-Ups**<sup>®</sup>

NATURALLY FLAVORED WITH OTHER NATURAL FLAVORS



#### Trefoils®

Iconic shortbread cookies inspired by the original Girl Scout recipe Approximately 38 cookies per 9 oz. pkg.

### Do-si-dos®

- Made with Natural Flavors Real Peanut Butter Whole Grain Oats



#### Samoas®

- Real Cocoa · Real Coconut
- Crisp cookies with caramel, coconut and dark chocolaty stripes Approximately 15 cookies per 7.5 oz. pkg.

(U)D



### Tagalongs®

- Real Cocoa • Real Peanut Butter
- Crispy cookies layered with peanut butter and covered with a chocolaty coating



### Thin Mints®

• Made with Vegan Ingredients

Vegan

Supplies Last

Ingredients Real Cocoa

Ś

- Real Cocoa
- Crisp, chocolaty cookies made with natural oil of peppermint

Approximately 30 cookies per 9 oz. pkg



### **Girl Scout** S'mores

• Made with Natural Flavors • Real Cocoa



### Toffee-tastic®

· No Artificial Flavors

Rich, buttery cookies with sweet, Ś crunchy toffee bits Approximately 14 cookies per 6.7 oz. pkg.

### **RaspberryRally**®

NATURALLY FLAVORED WITH OTHER NATURAL FLAVORS

Th