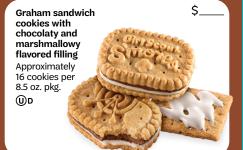

L FLAVORS



#### Trefoils®

Iconic shortbread cookies inspired by the original Girl Scout recipe Approximately 38 cookies per 9 oz. pkg.

### Do-si-dos®

- Made with Natural Flavors Real Peanut Butter Whole Grain Oats



#### Samoas®

- Real Cocoa · Real Coconut
- Crisp cookies with caramel, coconut and dark chocolaty stripes Approximately 15 cookies per 7.5 oz. pkg.

(U)D



### Tagalongs®

- Real Cocoa • Real Peanut Butter
- Crispy cookies layered with peanut butter and covered with a chocolaty coating



### Thin Mints®

• Made with Vegan Ingredients

Vegan

Supplies Last

Ingredients Real Cocoa

Ś

- Real Cocoa
- Crisp, chocolaty cookies made with natural oil of peppermint

Approximately 30 cookies per 9 oz. pkg



### **Girl Scout** S'mores

• Made with Natural Flavors • Real Cocoa



### Toffee-tastic®

· No Artificial Flavors

Rich, buttery cookies with sweet, Ś crunchy toffee bits Approximately 14 cookies per 6.7 oz. pkg.

### **RaspberryRally**®

NATURALLY FLAVORED WITH OTHER NATURAL FLAVORS

Thin, crispy cookies infused with raspberry flavor, dipped in chocolaty coating Available While

Approximately 30 cookies per 9 oz. pkg













## **Nutrition Facts**

About 7 servings per container Serving size 2 cookies (24q)

| Amount per serving <b>Calories</b> | 120           |
|------------------------------------|---------------|
|                                    | % Daily Value |

|                          | % Daily Value |
|--------------------------|---------------|
| Total Fat 6g             | 7%            |
| Saturated Fat 3.5g       | 18%           |
|