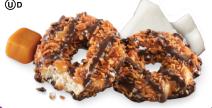

#### Samoas®

- Real Cocoa · Real Coconut
- Crisp cookies with caramel, coconut and dark chocolaty stripes Approximately 15 cookies per 7.5 oz. pkg.

(U)D