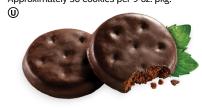

### Thin Mints®

• Made with Vegan Ingredients

Vegan

Supplies Last

Ingredients Real Cocoa

Ś

- Real Cocoa
- Crisp, chocolaty cookies made with natural oil of peppermint

Approximately 30 cookies per 9 oz. pkg