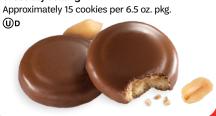

### Tagalongs®

- Real Cocoa • Real Peanut Butter
- Crispy cookies layered with peanut butter and covered with a chocolaty coating